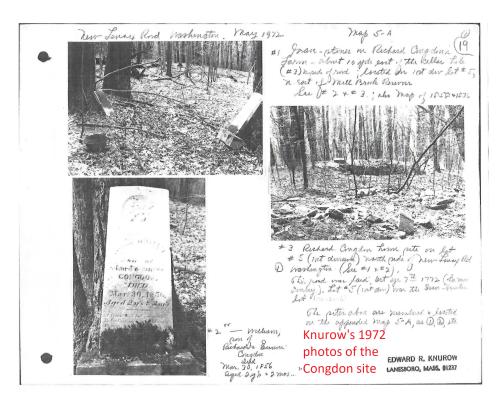

for watershed protection. His wife Eunice died in 1885, and is buried just down the road in the New Lenox Cemetery.....but not Richard!

Edward Knurow, who in the 50's, 60's and 70's scoured the backwoods of Berkshire County looking for historic sites, took a photograph of two gravestones leaning against trees at the Congden cellar hole. One of the stones he photographed was for Congdon's young son William, who died at the age of 2 in 1856. The other stone in the photo remains a mystery...is it Richard? There is no record of him being buried next to his wife in New Lenox, so who was the second stone on the farm for?

3 years ago, my nephew Kevin Turner and I went looking for those stones at the cellar hole. We crisscrossed the entire area, without any luck. We found the trees in Knurow's 1972 photo, but no stones. Walking down the steep hill to the road, Kevin found the base of William's stone, matching Knurow's photo perfectly. Sadly, it appears that someone had dragged the stones down to the road, and took them, leaving the base to William's stone there. So we may never know where Richard and William Congdon are buried. - Submitted by Tom Hoffman