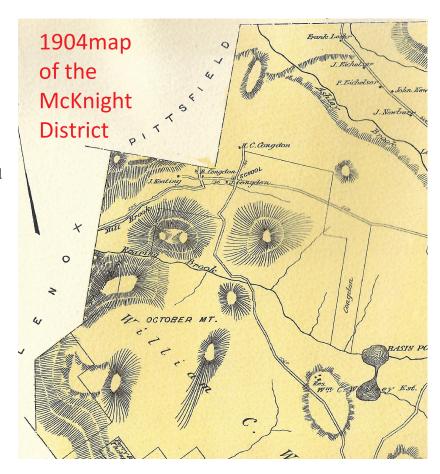

#### So Where is Richard Congdon

Richard Congdon was born in 1824, son of William Congdon (1777-1866) of Washington. His mother is unknown. William's father, William Sr (1723-1826), was an original settler of what became known as the McKnight District. This is the area where the Monument Road, Whitney Place Rd and New Lenox Roads intersect, in the area of Farnham's Reservoir. Richard built a home and farm just below where the reservoir is now, on land he acquired from his father. It's not known what he farmed, but it can be assumed he probably grew potatoes, and had herds of sheep and possibly cattle.