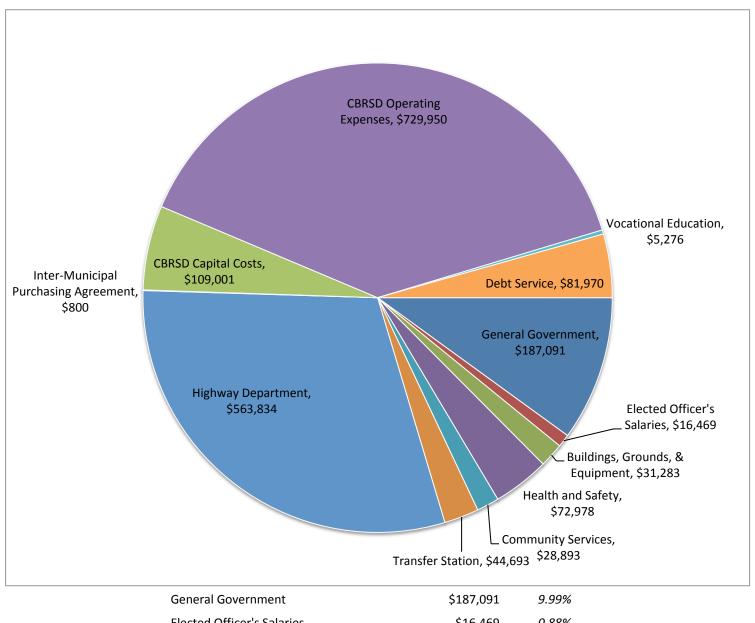

## **Town of Washington, FY22 Operating Budget**

| General Government                   | \$187,091   | 9.99%   |
|--------------------------------------|-------------|---------|
| Elected Officer's Salaries           | \$16,469    | 0.88%   |
| Buildings, Grounds, & Equipment      | \$31,283    | 1.67%   |
| Health and Safety                    | \$72,978    | 3.90%   |
| Community Services                   | \$28,893    | 1.54%   |
| Transfer Station                     | \$44,693    | 2.39%   |
| Highway Department                   | \$563,834   | 30.12%  |
| Inter-Municipal Purchasing Agreement | \$800       | 0.04%   |
| CBRSD Capital Costs                  | \$109,001   | 5.82%   |
| CBRSD Operating Expenses             | \$729,950   | 38.99%  |
| Vocational Education                 | \$5,276     | 0.28%   |
| Debt Service                         | \$81,970    | 4.38%   |
|                                      | \$1,872,238 | 100.00% |